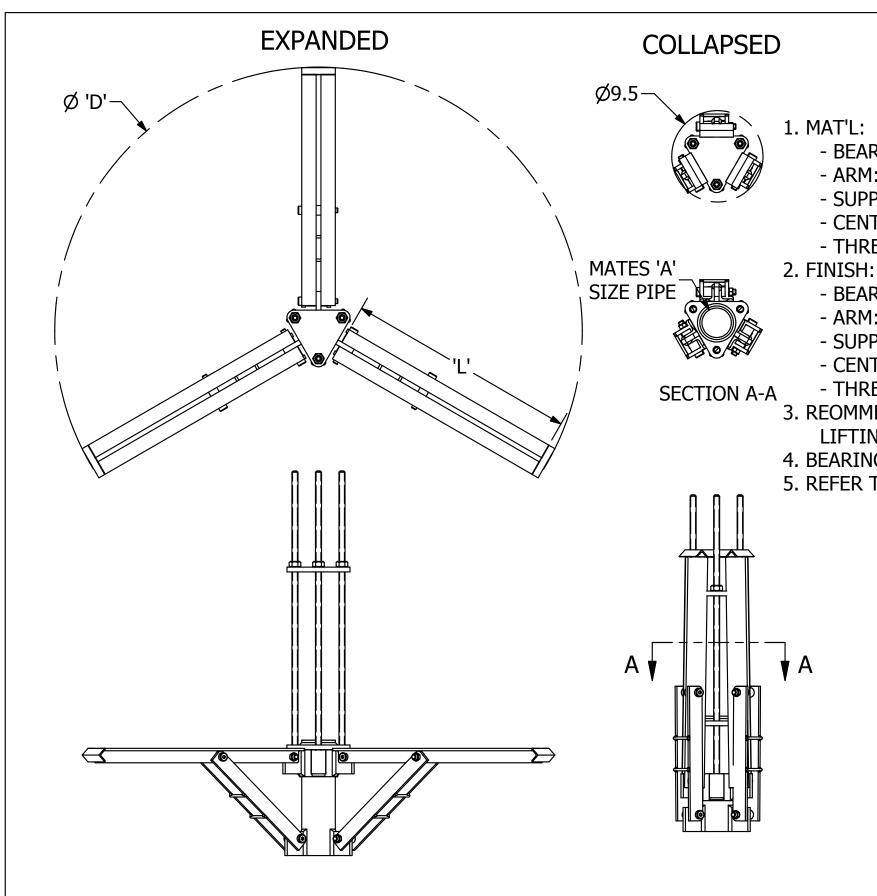

\* \* NOTES \* \*

- BEARING PLATE: PER ASTM A572 GRADE 50

- ARM: PER ASTM A36

- SUPPORT: PER ASTM A36

- CENTRAL HUB: PER ASTM A36

- THREADED ROD: PER ASTM A576

- BEARING PLATE: BLACK MILL FINISH STEEL

- ARM: BLACK MILL FINISH STEEL

- SUPPORT: BLACK MILL FINISH STEEL

- CENTRAL HUB: BLACK MILL FINISH STEEL

- THREADED ROD: HOT DIP GALVANIZED PER ASTM A153

3. REOMMENDED ANCHOR SHAFT CUT OFF 1 INCH ABOVE SLAB BOTTEM PLUS LIFTING HIGHT. CUT SHAFT PARALLEL WITH SLAB BOTTEM.

4. BEARING PLATE INSTALLATION TOOL IS CATALOG NUMBER C3031763

5. REFER TO BULLETIN NUMBER 'TD 04 085 E' FOR INSTRUCTIONS FOR INSTALLATION

| PART NUM | DESCRIPTION | Α      | L  | D  | ULTIMATE<br>LOAD (KIP) | WORKING<br>LOAD (KIP) |
|----------|-------------|--------|----|----|------------------------|-----------------------|
| C1501339 | ISB-24      | RS2875 | 24 | 56 | 57                     | 28                    |